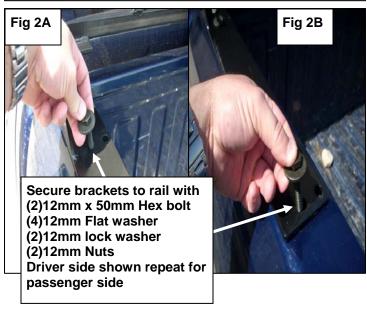

## PROCEDURE:

- 1. REMOVE CONTENTS FROM BOX. VERIFY ALL PARTS ARE PRESENT. READ INSTRUCTIONS CAREFULLY BEFORE STARTING INSTALLATION.
- 2. (Fig 1) from the list above select the Passenger/Right side mounting bracket and secure to the bottom of the inside mount of the Headache rack with (2) 12mm x 40mm Hex Bolts, (4) 12mm Flat Washer, (2) 12mm Lock Washers and (2) 12mm nuts, repeat this process for Driver/Left side mounting bracket, (Fig 1A) shows Passenger side bracket attached to Headache rack, Snug but do not tighten hardware at this time.
- 3. Next, with help place the Headache rack up on the upper rails of the trucks box and begin to align the rack to the edge of the truck box (were the box ends not to where it meets the cab) (Fig 2) shows brackets lined up on the truck rails, ounce you have it aligned and are satisfied with the look and fit mark your mounting holes, and begin to drill the 12mm holes on the upper rails ounce done fasten the Headache rack to the truck rails with (2) 12mm x 50mm Hex Bolts, (4) 12mm Flat Washer, (2) 12mm Lock Washers and (2) 12mm nuts per side (Fig 2A & 2B) shows bracket attached to Truck rails, Snug but do not tighten hardware at this time.
- **4.** Level and align Headache Rack properly; then tighten all hardware at this time.
- **5.** Do periodic inspections to the installation to make sure all hardware is secure and tight.