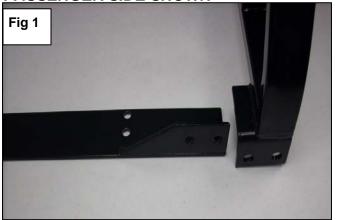

## PROCEDURE:

- 1. REMOVE CONTENTS FROM BOX. VERIFY ALL PARTS ARE PRESENT. READ INSTRUCTIONS CAREFULLY BEFORE STARTING INSTALLATION.
- 2. (Fig 1) from the list above select the Passenger/Right side mounting bracket and secure to the bottom of the inside mount of the Headache rack with (2) 12mm x 40mm Hex Bolts, (4) 12mm Flat Washer, (2) 12mm Lock Washers and (2) 12mm nuts, repeat this process for Driver/Left side mounting bracket, (Fig 1A) shows Passenger side bracket attached to Headache rack, Snug but do not tighten hardware at this time.
- 3. Next, with help place the Headache rack up on the upper rails of the trucks box and begin to align the rack to the edge of the truck box (were the box ends not to where it meets the cab) (Fig 2) shows brackets lined up on the truck rails, ounce you have it aligned and are satisfied with the look and fit mark your mounting holes, and begin to drill the 12mm holes on the upper rails ounce done fasten the Headache rack to the truck rails with (2) 12mm x 50mm Hex Bolts, (4) 12mm Flat Washer, (2) 12mm Lock Washers and (2) 12mm nuts per side (Fig 2A & 2B) shows bracket attached to Truck rails, Snug but do not tighten hardware at this time.
- **4.** Level and align Headache Rack properly; then tighten all hardware at this time.
- **5.** Do periodic inspections to the installation to make sure all hardware is secure and tight.