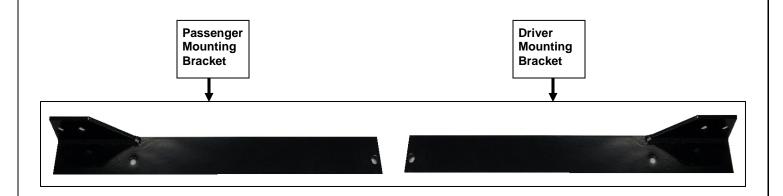

## **PARTS LIST:**

| Qty | Description                      | Qty | Description           |
|-----|----------------------------------|-----|-----------------------|
| 1   | Headache Rack                    | 4   | 12mm x 50mm Hex Bolts |
| 1   | Driver/Left Mounting Bracket     | 8   | 12mm Lock Washers     |
| 1   | Passenger/Right Mounting Bracket | 16  | 12mm Flat Washers     |
| 4   | 12mm x 40mm Hex Bolts            | 8   | 12mm Hex Nuts         |

## PROCEDURE:

- 1. REMOVE CONTENTS FROM BOX. VERIFY ALL PARTS ARE PRESENT. READ INSTRUCTIONS CAREFULLY BEFORE STARTING INSTALLATION.
- 2. (Fig 1) from the list above select the Passenger/Right side mounting bracket and secure to the bottom of the inside mount of the Headache rack with (2) 12mm x 40mm Hex Bolts, (4) 12mm Flat Washer, (2) 12mm Lock Washers and (2) 12mm nuts, repeat this process for Driver/Left side mounting bracket, (Fig 1A) shows Passenger side bracket attached to Headache rack, Snug but do not tighten hardware at this time.
- 3. Next, with help place the Headache rack up on the upper rails of the trucks box and begin to align the rack to the edge of the truck box (were the box ends not to where it meets the cab) (Fig 2) shows brackets lined up on the truck rails, ounce you have it aligned and are satisfied with the look and fit mark your mounting holes, and begin to drill the 12mm holes on the upper rails ounce done fasten the Headache rack to the truck rails with (2) 12mm x 50mm Hex Bolts, (4) 12mm Flat Washer, (2) 12mm Lock Washers and (2) 12mm nuts per side (Fig 2A & 2B) shows bracket attached to Truck rails, Snug but do not tighten hardware at this time.
- **4.** Level and align Headache Rack properly; then tighten all hardware at this time.
- **5.** Do periodic inspections to the installation to make sure all hardware is secure and tight.