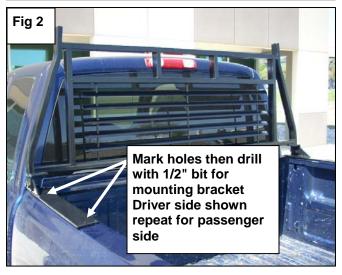

## PROCEDURE:

- 1. REMOVE CONTENTS FROM BOX. VERIFY ALL PARTS ARE PRESENT. READ INSTRUCTIONS CAREFULLY BEFORE STARTING INSTALLATION.
- 2. (Fig 1) from the list above select the Passenger/Right side mounting bracket and secure to the bottom of the inside mount of the Headache rack with (2) 12mm x 40mm Hex Bolts, (4) 12mm Flat Washer, (2) 12mm Lock Washers and (2) 12mm nuts, repeat this process for Driver/Left side mounting bracket, (Fig 1A) shows Passenger side bracket attached to Headache rack, Snug but do not tighten hardware at this time.
- 3. Next, with help place the Headache rack up on the upper rails of the trucks box and begin to align the rack to the edge of the truck box (were the box ends not to where it meets the cab) (Fig 2) shows brackets lined up on the truck rails, ounce you have it aligned and are satisfied with the look and fit mark your mounting holes, and begin to drill the 12mm holes on the upper rails ounce done fasten the Headache rack to the truck rails with (2) 12mm x 50mm Hex Bolts, (4) 12mm Flat Washer, (2) 12mm Lock Washers and (2) 12mm nuts per side (Fig 2A & 2B) shows bracket attached to Truck rails, Snug but do not tighten hardware at this time.
- **4.** Level and align Headache Rack properly; then tighten all hardware at this time.
- **5.** Do periodic inspections to the installation to make sure all hardware is secure and tight.