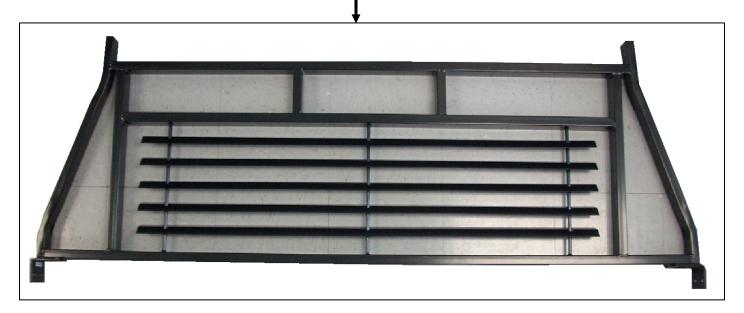

## **INSTALLATION INSTRUCTIONS**

1988-12 Chevy / GM FULL SIZE, 1997-12 FORD F150, DODGE 1994-12 1500/2500/3500 PART # 111000

## **PARTS LIST:**

| Qty | Description                      | Qty | Description           |
|-----|----------------------------------|-----|-----------------------|
| 1   | Headache Rack                    | 4   | 12mm x 50mm Hex Bolts |
| 1   | Driver/Left Mounting Bracket     | 8   | 12mm Lock Washers     |
| 1   | Passenger/Right Mounting Bracket | 16  | 12mm Flat Washers     |
| 4   | 12mm x 40mm Hex Bolts            | 8   | 12mm Hex Nuts         |

Headache Rack





Page 1 of 2 7/17/2012)

## PROCEDURE:

- 1. REMOVE CONTENTS FROM BOX. VERIFY ALL PARTS ARE PRESENT. READ INSTRUCTIONS CAREFULLY BEFORE STARTING INSTALLATION.
- 2. (Fig 1) from the list above select the Passenger/Right side mounting bracket and secure to the bottom of the inside mount of the Headache rack with (2) 12mm x 40mm Hex Bolts, (4) 12mm Flat Washer, (2) 12mm Lock Washers and (2) 12mm nuts, repeat this process for Driver/Left side mounting bracket, (Fig 1A) shows Passenger side bracket attached to Headache rack, Snug but do not tighten hardware at this time.
- 3. Next, with help place the Headache rack up on the upper rails of the trucks box and begin to align the rack to the edge of the truck box (were the box ends not to where it meets the cab) (Fig 2) shows brackets lined up