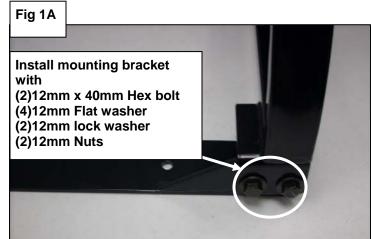

## PROCEDURE:

- 1. REMOVE CONTENTS FROM BOX. VERIFY ALL PARTS ARE PRESENT. READ INSTRUCTIONS CAREFULLY BEFORE STARTING INSTALLATION.
- 2. (Fig 1) from the list above select the Passenger/Right side mounting bracket and secure to the bottom of the inside mount of the Headache rack with (2) 12mm x 40mm Hex Bolts, (4) 12mm Flat Washer, (2) 12mm Lock Washers and (2) 12mm nuts, repeat this process for Driver/Left side mounting bracket, (Fig 1A) shows Passenger side bracket attached to Headache rack, Snug but do not tighten hardware at this time.
- 3. Next, with help place the Headache rack up on the upper rails of the trucks box and begin to align the rack to the edge of the truck box (were the box ends not to where it meets the cab) (Fig 2) shows brackets lined up on the truck rails, ounce you have it aligned and are satisfied with the look and fit mark your mounting holes, and begin to drill the 12mm holes on the upper rails ounce done fasten the Headache rack to the truck rails with (2) 12mm x 50mm Hex Bolts, (4) 12mm Flat Washer, (2) 12mm Lock Washers and (2) 12mm nuts per side (Fig 2A & 2B) shows bracket attached to Truck rails, Snug but do not tighten hardware at this time.
- **4.** Level and align Headache Rack properly; then tighten all hardware at this time.
- **5.** Do periodic inspections to the installation to make sure all hardware is secure and tight.