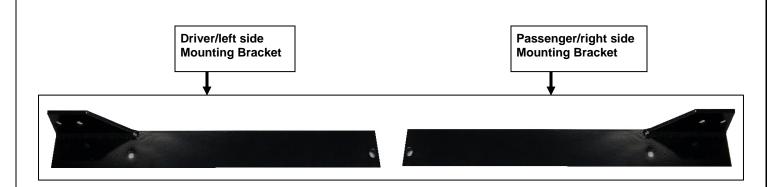

## **PARTS LIST:**

| Qty | Description                      | Qty | Description           |
|-----|----------------------------------|-----|-----------------------|
| 1   | Headache Rack                    | 4   | 12mm x 50mm Hex Bolts |
| 1   | Driver/Left Mounting Bracket     | 8   | 12mm Lock Washers     |
| 1   | Passenger/Right Mounting Bracket | 16  | 12mm Flat Washers     |
| 4   | 12mm x 40mm Hex Bolts            | 8   | 12mm Hex Nuts         |

## PROCEDURE:

- 1. REMOVE CONTENTS FROM BOX. VERIFY ALL PARTS ARE PRESENT. READ INSTRUCTIONS CAREFULLY BEFORE STARTING INSTALLATION.
- 2. From the list above select the Driver/Left side mounting bracket and secure to the bottom of the outside mount of the Headache rack with (2) 12mm x 40mm Hex Bolts, (4) 12mm Flat Washer, (2) 12mm Lock Washers and (2) 12mm nuts, repeat this process for Passenger/right side mounting bracket, (Fig 1) shows Driver/left side bracket attached to Headache rack, Snug but do not tighten hardware at this time.
- 3. Next, with help place the Headache rack up on the upper rails of the trucks box and begin to align the rack to the edge of the truck box (were the box ends not to where it meets the cab) (Fig 2) shows brackets lined up on the truck rails, ounce you have it aligned and are satisfied with the look and fit mark your mounting holes, and begin to drill the 12mm holes on the upper rails ounce done fasten the Headache rack to the truck rails with (2) 12mm x 50mm Hex Bolts, (4) 12mm Flat Washer, (2) 12mm Lock Washers and (2) 12mm nuts per side (Fig 2A & 2B) shows bracket attached to Truck rails, Snug but do not tighten hardware at this time.
- 4. Level and align Headache Rack properly; then tighten all hardware at this time.
- **5.** Do periodic inspections to the installation to make sure all hardware is secure and tight.