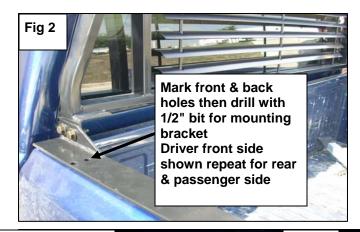

## PROCEDURE:

- 1. REMOVE CONTENTS FROM BOX. VERIFY ALL PARTS ARE PRESENT. READ INSTRUCTIONS CAREFULLY BEFORE STARTING INSTALLATION.
- 2. From the list above select the Driver/Left side mounting bracket and secure to the bottom of the outside mount of the Headache rack with (2) 12mm x 40mm Hex Bolts, (4) 12mm Flat Washer, (2) 12mm Lock Washers and (2) 12mm nuts, repeat this process for Passenger/right side mounting bracket, (Fig 1) shows Driver/left side bracket attached to Headache rack, Snug but do not tighten hardware at this time.
- 3. Next, with help place the Headache rack up on the upper rails of the trucks box and begin to align the rack to the edge of the truck box (were the box ends not to where it meets the cab) (Fig 2) shows brackets lined up on the truck rails, ounce you have it aligned and are satisfied with the look and fit mark your mounting holes, and begin to drill the 12mm holes on the upper rails ounce done fasten the Headache rack to the truck rails with (2) 12mm x 50mm Hex Bolts, (4) 12mm Flat Washer, (2) 12mm Lock Washers and (2) 12mm nuts per side (Fig 2A & 2B) shows bracket attached to Truck rails, Snug but do not tighten hardware at this time.
- 4. Level and align Headache Rack properly; then tighten all hardware at this time.
- **5.** Do periodic inspections to the installation to make sure all hardware is secure and tight.