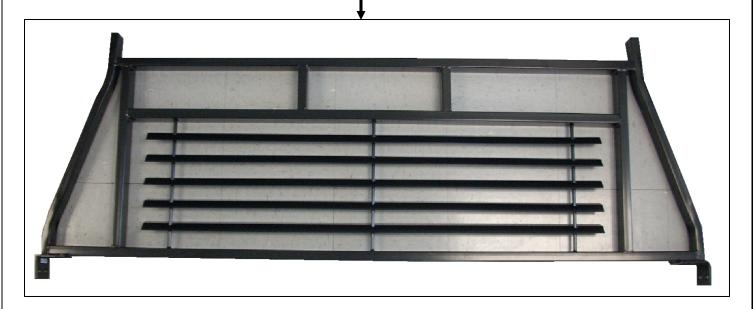

## **INSTALLATION INSTRUCTIONS**

1999-2012 FORD F250, SUPER DUTY (LARGER MULTI FIT BLACK) PART # 111001

## **PARTS LIST:**

| Qty | Description                      | Qty | Description           |
|-----|----------------------------------|-----|-----------------------|
| 1   | Headache Rack                    | 4   | 12mm x 50mm Hex Bolts |
| 1   | Driver/Left Mounting Bracket     | 8   | 12mm Lock Washers     |
| 1   | Passenger/Right Mounting Bracket | 16  | 12mm Flat Washers     |
| 4   | 12mm x 40mm Hex Bolts            | 8   | 12mm Hex Nuts         |

Headache Rack





Page 1 of 2 7/17/2012)

## PROCEDURE:

- 1. REMOVE CONTENTS FROM BOX. VERIFY ALL PARTS ARE PRESENT. READ INSTRUCTIONS CAREFULLY BEFORE STARTING INSTALLATION.
- 2. From the list above select the Driver/Left side mounting bracket and secure to the bottom of the outside mount of the Headache rack with (2) 12mm x 40mm Hex Bolts, (4) 12mm Flat Washer, (2) 12mm Lock Washers and (2) 12mm nuts, repeat this process for Passenger/right side mounting bracket, (Fig 1) shows Driver/left side bracket attached to Headache rack, Snug but do not tighten hardware at this time.
- 3. Next, with help place the Headache rack up on the upper rails of the trucks box and begin to align the rack to the edge of the truck box (were the box ends not to where it meets the cab) (Fig 2) shows brackets lined up on the