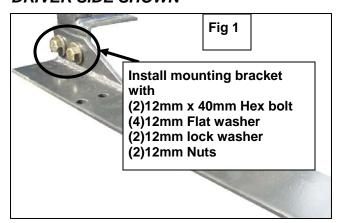

## PROCEDURE:

- 1. REMOVE CONTENTS FROM BOX. VERIFY ALL PARTS ARE PRESENT. READ INSTRUCTIONS CAREFULLY BEFORE STARTING INSTALLATION.
- 2. From the list above select the Driver/Left side mounting bracket and secure to the bottom of the outside mount of the Headache rack with (2) 12mm x 40mm Hex Bolts, (4) 12mm Flat Washer, (2) 12mm Lock Washers and (2) 12mm nuts, repeat this process for Passenger/right side mounting bracket, (Fig 1) shows Driver/left side bracket attached to Headache rack, Snug but do not tighten hardware at this time.
- 3. Next, with help place the Headache rack up on the upper rails of the trucks box and begin to align the rack to the edge of the truck box (were the box ends not to where it meets the cab) (Fig 2) shows brackets lined up on the truck rails, ounce you have it aligned and are satisfied with the look and fit mark your mounting holes, and begin to drill the 12mm holes on the upper rails ounce done fasten the Headache rack to the truck rails with (2) 12mm x 50mm Hex Bolts, (4) 12mm Flat Washer, (2) 12mm Lock Washers and (2) 12mm nuts per side (Fig 2A & 2B) shows bracket attached to Truck rails, Snug but do not tighten hardware at this time.
- 4. Level and align Headache Rack properly; then tighten all hardware at this time.
- **5.** Do periodic inspections to the installation to make sure all hardware is secure and tight.

## DRIVER SIDE SHOWN

Page 2 of 2 7/17/2012)