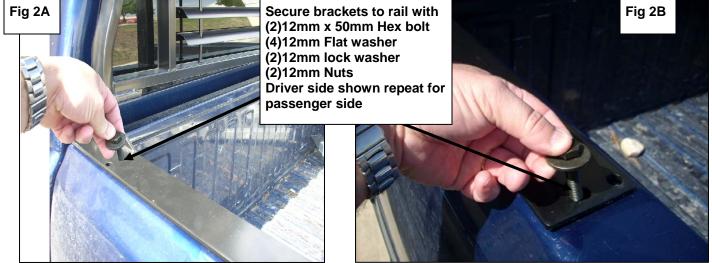

## PROCEDURE:

- 1. REMOVE CONTENTS FROM BOX. VERIFY ALL PARTS ARE PRESENT. READ INSTRUCTIONS CAREFULLY BEFORE STARTING INSTALLATION.
- 2. From the list above select the Driver/Left side mounting bracket and secure to the bottom of the outside mount of the Headache rack with (2) 12mm x 40mm Hex Bolts, (4) 12mm Flat Washer, (2) 12mm Lock Washers and (2) 12mm nuts, repeat this process for Passenger/right side mounting bracket, (Fig 1) shows Driver/left side bracket attached to Headache rack, Snug but do not tighten hardware at this time.
- 3. Next, with help place the Headache rack up on the upper rails of the trucks box and begin to align the rack to the edge of the truck box (were the box ends not to where it meets the cab) (Fig 2) shows brackets lined up on the truck rails, ounce you have it aligned and are satisfied with the look and fit mark your mounting holes, and begin to drill the 12mm holes on the upper rails ounce done fasten the Headache rack to the truck rails with (2) 12mm x 50mm Hex Bolts, (4) 12mm Flat Washer, (2) 12mm Lock Washers and (2) 12mm nuts per side (Fig 2A & 2B) shows bracket attached to Truck rails, Snug but do not tighten hardware at this time.
- 4. Level and align Headache Rack properly; then tighten all hardware at this time.
- **5.** Do periodic inspections to the installation to make sure all hardware is secure and tight.