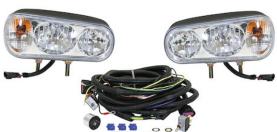

## **Universal Snowplow Light Kit**

**Buyers Part Number: 1311100** 

Buyers Products Universal Snowplow Light Kit mounts directly to your plow and comes complete with a wiring harness and switch.

• All-inclusive kit will get your plow lights road ready.

• Universal wiring harness is included.

Headlamps come with low beam, high beam, and parking/turn signal light.

## **Specifications**

| Amp draw at 12 Volts             | 24.000 A                  | Base / Mount Type        | Surface           |
|----------------------------------|---------------------------|--------------------------|-------------------|
| Built-In Switch                  | Yes                       | Color                    | Amber             |
| Depth                            | 12.625"                   | Hard Wired or Plug       | Plug              |
| Height                           | 5.375"                    | Housing Material         | Plastic           |
|                                  |                           |                          |                   |
| Lens Material                    | Polycarbonate             | Lens Shape               | Rectangular       |
| Lens Material<br>Number of Wires | Polycarbonate 7           | Lens Shape Plug Included | Rectangular<br>No |
|                                  | Polycarbonate 7 Blunt Cut | •                        | o .               |