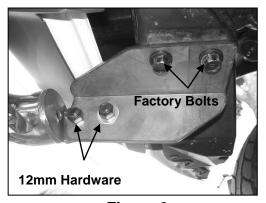

## 1. REMOVE CONTENTS FROM BOX. VERIFY ALL PARTS ARE PRESENT. READ INSTRUCTIONS CAREFULLY.

- 2. Locate and remove the factory tow hooks underneath the vehicle (Figure 2). Save hardware for later use.
- Locate Passenger Side Mounting Bracket and loosely attach it to vehicle by using the factory bolts removed in step two (Figure 3). Passenger Side shown in Figure 3. Repeat this step for Driver Side Mounting Bracket.
- **4.** Once the Mounting Brackets are loosely installed, with help position the Bull Bar on the outer side of the Mounting Brackets and attach it with the included (4) 12-1.75 mm x 30mm Hex Head Bolts, (4) 12mm Nylock Nuts, and (8) 12mm Flat Washers (Figure 3).
- 5. Level and adjust the Bull Bar and tighten all hardware at this time.