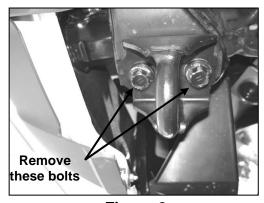

## 1. REMOVE CONTENTS FROM BOX. VERIFY ALL PARTS ARE PRESENT. READ INSTRUCTIONS CAREFULLY.

- 2. Locate and remove the factory tow hooks underneath the vehicle (Figure 2). Save hardware for later use.
- Locate Passenger Side Mounting Bracket and loosely attach it to vehicle by using the factory bolts removed in step two (Figure 3). Passenger Side shown in Figure 3. Repeat this step for Driver Side Mounting Bracket.
- **4.** Once the Mounting Brackets are loosely installed, with help position the Bull Bar on the outer side of the Mounting Brackets and attach it with the included (4) 12-1.75 mm x 30mm Hex Head Bolts, (4) 12mm Nylock Nuts, and (8) 12mm Flat Washers (Figure 3).
- 5. Level and adjust the Bull Bar and tighten all hardware at this time.