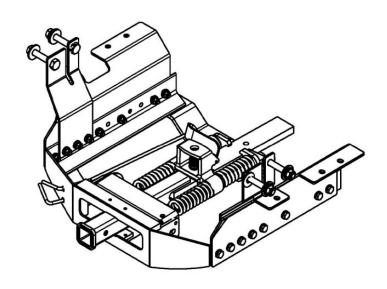

## 2020-Current Chevy/GMC 2500/3500 HD Long Bed Only

Mounting Kit # 47082850

Used with the Quic'n Easy (47070007) and Cush'n Combo (47090001) Hitches

- 1. Remove the spare tire safety cable.
- 2. Remove the spare tire and tighten or tie wrap tire cable to prevent vibration noise.
- 3. Remove the heat shield.
- 4. Cut the OEM receiver tube off the cross member.
- 5. Remove the (4) M16 bolts, 2 each side, from the bottom of the frame rails that hold in the cross member. Save these as these are used to install the gusseted brackets.
- 6. Remove the (2) M16 bolts, 1 each side, that hold the cross member support bracket. These are located inside of the frame rail in the rear. Save these as these are used to install the small brackets.
- 7. Install the small bracket (47082853) to the inside rear of the driver side frame rail using the bolt removed in item 6 and the ¾" bolt, washer and nut provided in the kit. The bolt and washer are installed outside frame rail with bracket and nut located inside of the frame rail. Snug, but do not tighten at this time. In some cases you may need to temporarily remove the electronic model to access tightening of the nut. This bottom of this bracket will attach to the inside of the hitch frame.
- 8. Install the (2) gusseted brackets ( 47082851 & 47082852) to the bottom of the frame rails using the (4) M16 bolts removed in item 5. Snug but do not tighten at this time. You may need to lift up on the bumper to install the M16 bolts.
- 9. Install the small bracket (47082854) to the passenger side similar to item 7.
- 10. Install the hitch using the ½" bolts, nuts and washers provided in the kit. Gusseted brackets should be outside the hitch frame and the small brackets should be inside the hitch frame. Snug but do not tighten at this time.
- 11. Ensure proper clearance and tighten all fasteners.