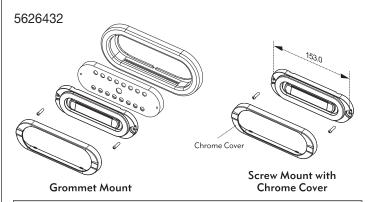

Apply +VDC to wire to activate warning function **BLACK** - Ground Wire. Apply the wire to the power to activate the product.

YELLOW - Synchronization, flash pattern selection and reset

• Connect YELLOW wires of all heads together for synchronization

• To change flash patterns, apply +VDC for less than 1 second and release

• Flash patterns will be reset when YELLOW wires are connected to RED wire for more than 5 seconds

**WHITE** - Alternation. With the power off, connect the wire from one lighthead to + VDC and leave the other unconnected. Their patterns will alternate when the lightheads are activated.

**GRAY** - Turn signal/Brake light **PURPLE** - Tail light/Parking light

**PINK** - Reversing light



### **MOUNTING OPTIONS:**





Grommet Mount

Screw Mount with Chrome Cover



#### WARRANTY

Buyers Products Company warranties all LED Strobe and LED Work Light products to the original owner against defects in workmanship and material for a period of five (5) years from the date of purchase unless otherwise specified. Buyers Products must review each warranty claim and reserves the right to offer a refund for the original sale price of the product or replace the defective light. The five (5) year warranty is non transferable, applies to the original owner, and is subject to the following terms and conditions. The warranty will be void in cases of misuse, severe abuse, and failure to properly install the LED Light. Breakage of the lens or housing, corrosion at the plug, wire wicking, voltage spikes, and product failure caused by road chemicals and acid type washe