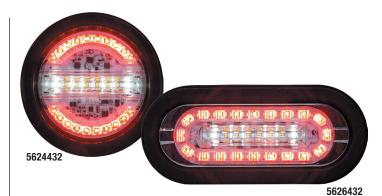

## **32 LED Stop/Turn/Tail/** Backup/Strobe Lights

5624432 4" Round & 5626432 6" Oval

#### FEATURES:

- Integrated warning, reverse, and stop/turn/tail functions
- Grommet mount or surface mount with a chrome cover
- SAE J595 Class 1 Rated Amber Strobe
- IP69K Rated

#### SPECIFICATIONS:

- Voltage: 12-24VDC
- Amps: 1.3 Amps @ 12V
- Watts: 16W
- # of LED's: 32
- Flash Patterns: 19
- Mount Style: Grommet or Screw
- Operating Temperature: -22° to 158°F
- Certifications: SAE J595, CA13, R65, R7, R91, FMVSS-108