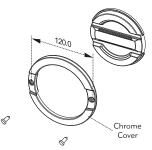

|

#### WIRING CONFIGURATIONS:

**RED** - Apply +VDC to wire to activate warning function **BLACK** - Ground Wire. Apply the wire to the power to activate the product.

YELLOW - Synchronization, flash pattern selection and reset

• Connect YELLOW wires of all heads together for synchronization

• To change flash patterns, apply +VDC for less than 1 second and release

• Flash patterns will be reset when YELLOW wires are connected to RED wire for more than 5 seconds

**WHITE** - Alternation. With the power off, connect the wire from one lighthead to + VDC and leave the other unconnected. Their patterns will alternate when the lightheads are activated.

**GRAY** - Turn signal/Brake light **PURPLE** - Tail light/Parking light

**PINK** - Reversing light



### **MOUNTING OPTIONS:**





Grommet Mount

Screw Mount with Chrome Cover



#### WARRANTY

Buyers Products Company warranties all LED Strobe and LED Work Light products to the original owner against defects in workmanship and material for a period of five (5) years from the date of purchase unless otherwise specified. Buyers Products must review each warranty claim and reserves the right to offer a refund for the original sale price of the product or replace the defective light. The five (5) year warranty is non transferable, applies to the original owner, and is subject to the following terms and conditions. The warranty will be void in cases of misuse, severe abuse, and failure to properly install the LED Light. Breakage of the lens or housing, corrosion at the plug, wire wicking, voltage spikes, and product fail