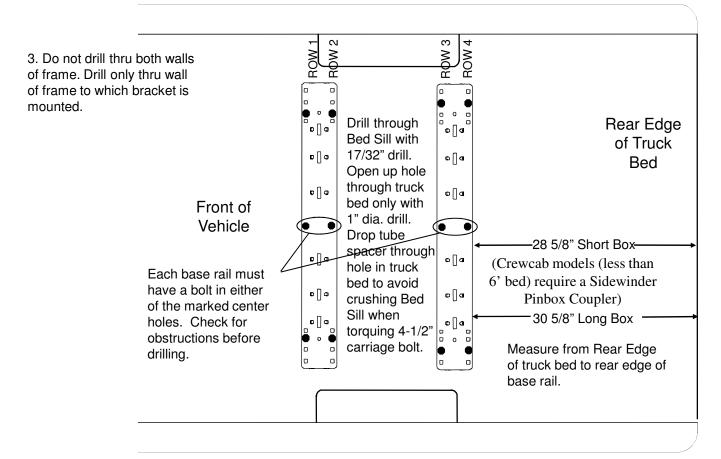

## IMPORTANT NOTES FOR THIS INSTALLATION:

- 1. Tube spacer and 4 1/2" carriage bolt used to attach through forward Bed Sill (Row 2).
- 2. \*\*Rib neck bolts will need to be pulled through access holes in frame with supplied pull wire (see below).

## <u>CAUTION!</u> <u>\(\hat{\chi}\)</u>

Check for obstructions before drilling. Failure to do so could result in damaged fuel or brake lines, structural members, etc.

TOWING PRODUCTS does its best to communicate tow vehicle manufacturer changes; however, it is ultimately the responsibility of the installer to prevent damage due to installation.