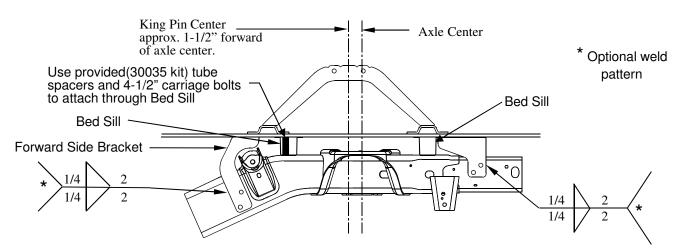

## IMPORTANT NOTES FOR THIS INSTALLATION:

- 1. Tube spacer and 4 1/2" carriage bolt used to attach through forward Bed Sill (Row 2).
- 2. \*\*Rib neck bolts will need to be pulled through access holes in frame with supplied pull wire (see below).