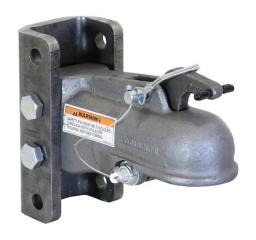

## COUPLER, 2-5/16in ASSY W/3 POS CHANNEL

**Buyers Part Number: 0091553** 

Buyers Products Cast Coupler with 3 Position Channel features easy operation and gives you greater height flexibility for leveling your trailer.

- Added flexibility in coupler height for leveling your trailer.
- Easy one-hand latch operation.
- Tough, sturdy cast steel construction.
- Keep coupler conveniently pinned open while coupling the trailer.