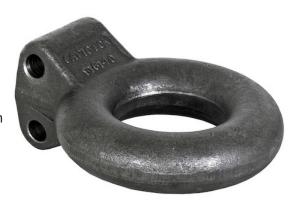

## Plain 10-Ton Forged Steel Tow Eye 3 Inch I.D.

**Buyers Part Number:** B16140

Buyers Products 10 Ton Forged Steel Tow Eye is designed to bolt into an adjustable channel bracket to achieve level towing up to 20,000 lb.

## **Specifications**

| Color                                   | None     | Drawbar Section                | 1.625"             |
|-----------------------------------------|----------|--------------------------------|--------------------|
| Eye Inner Diameter                      | 3.000"   | Eye Outer Diameter             | 6.250"             |
| Finish                                  | Plain    | Material                       | Forged<br>Steel cm |
| Maximum Gross Trailer Weight (M.G.T.W.) | 20000 lb | Maximum Vertical Load (M.V.L.) | 2000 lb            |
| Mounting Hole Diameter                  | 0.656"   | Vertical Hole Spacing          | 2.000"             |
| Shipping Weight                         | 12 lb    |                                |                    |