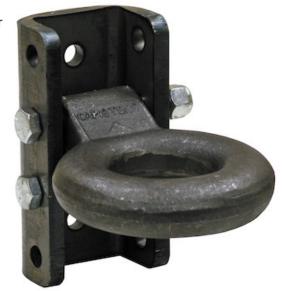

## 3-Position Adjustable Eye Assembly with 3 Inch Heavy-Duty Channel - 10-Ton

**Buyers Part Number:** B20143

Buyers Products Heavy Duty Adjustable Eye Assembly helps adjust the position of a tow eye for level towing.

- Adds flexibility in tow eye height for leveling your trailer.
- Strong forged steel eye and one-piece formed steel channel.
- Can handle towing up to 20,000 lb.