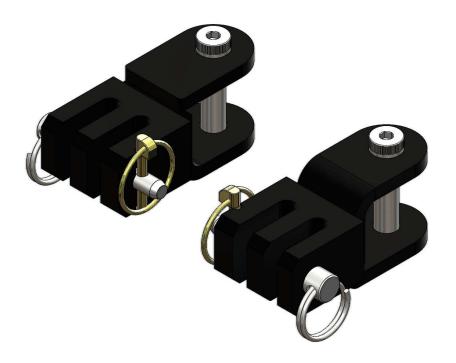

### Installation:

- 1. Using an 5/16" allen wrench and 3/4" wrench, remove the existing lug bolts and nuts from the Ready Brute tow bar.
- 2. Remove the Ready Brute factory lugs from the tow bar.
- Install the Blue Ox® triple lugs onto the tow bar using the existing bolts and the 1/2"-13 essna jam nuts provided.

Note: Install the lugs with the notch for the quick pin towards the inside of the tow bar legs.

# BX88297 Ready Brute Elite Triple Lug Kit (No Elite II) Installation Instructions

| Item No. | Part No. | Description                 | Qty. |
|----------|----------|-----------------------------|------|
| 1        | 61-7270  | Ready Brute Triple Lug      | 2    |
|          |          | Quick-Pin                   |      |
|          |          | 1/2"-13 Essna Jam Nut, ZP   |      |
|          |          | 1/2" x 2-5/8" Effective Pin |      |