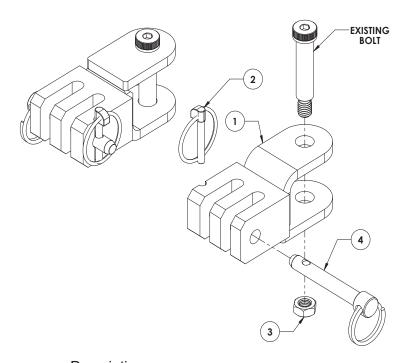

### Installation:

- 1. Using an 5/16" allen wrench and 3/4" wrench, remove the existing lug bolts and nuts from the Ready Brute tow bar.
- 2. Remove the Ready Brute factory lugs from the tow bar.
- Install the Blue Ox® triple lugs onto the tow bar using the existing bolts and the 1/2"-13 essna jam nuts provided.

Note: Install the lugs with the notch for the quick pin towards the inside of the tow bar legs.

# BX88297 Ready Brute Elite Triple Lug Kit (No Elite II) Installation Instructions

| Item No. | Part No. | Description                 | Qty. |
|----------|----------|-----------------------------|------|
| 1        | 61-7270  | Ready Brute Triple Lug      | 2    |
|          |          | Quick-Pin                   |      |
|          |          | 1/2"-13 Essna Jam Nut, ZP   |      |
|          |          | 1/2" x 2-5/8" Effective Pin |      |