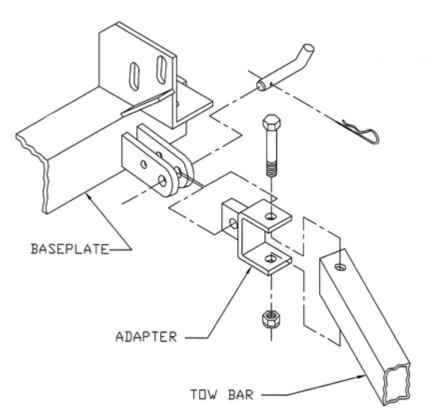

# Tow Bar Adapter BX8833 Installation Instructions

- 1. If the tow bar has existing mounting brackets installed, remove them and save the bolts for the adapter installation. If a replacement bolt is needed use a 1/2" x 3-1/4" grade 5 bolt with a lock nut.
- 2. Refer to the drawing below when installing adapter kit.
- Attach the adapter to the tow bar using two bolts and lock nuts provided with the tow bar.
   DO NOT TIGHTEN AT THIS TIME.
- 4. Attach the tow bar adapters to the baseplate attachment tabs using the pins with clips included in the baseplate kit.
- 5. Align the tow bar so that it is straight, then tighten all bolts snugly on the adapters.
- 6. Do not over tighten to the point that the bolts become weak, strip or break.

### **Parts List**