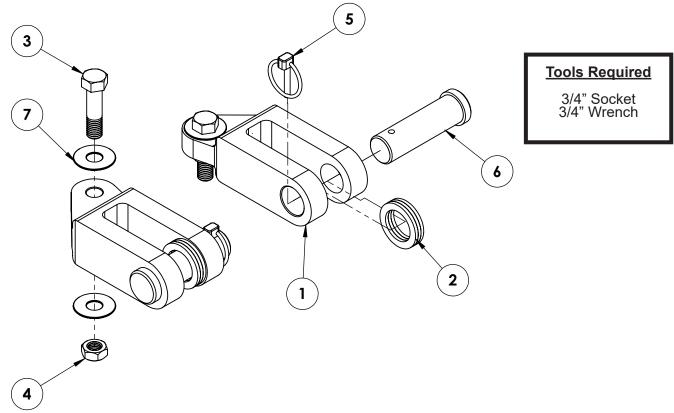

Using a 3/4" socket and wrench, remove the existing 1/2"-13 bolt and 1/2"-13 jam nut from the tow bar leg. Remove the existing lug and washers from the tow bar leg. Do this on both tow bar legs.

Install the offset double lug onto the tow bar leg with the new washers, 1/2"-13 x 2" bolt and 1/2"-13 jam nut provided. Tighten the bolt until the lug is tight against the washers, but can still freely move side to side. Do this on both tow bar legs.

# BX88358 Aftermarket Off Road Bumper Adapter, 1" Pin Installation Instructions

| Item No. | Part No. | Description                              | Qty. |
|----------|----------|------------------------------------------|------|
|          |          | Offset Double Lug                        |      |
|          |          | 1/8" Spacer Bushing                      |      |
|          |          | 1/2"-13 x 2" Hex Head Bolt, Short Thread |      |
|          |          | 1/2"-13 Essna Jam Nut, ZP                |      |
|          |          | Quick Pin                                |      |
| 6        | 229-0934 | 1" Dia x 2-11/16" Eff. Pin, ZP           | 2    |
|          |          | Washer, .523" ID x 1.363" OD             |      |

**Note:** If the bumper attachment plate is 7/8" thick use the supplied 1/8" spacer between the plate and lug.