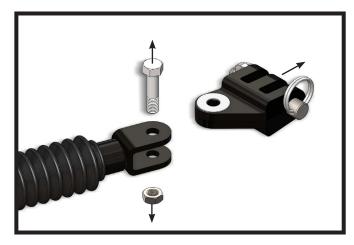

Using a 3/4" socket and wrench, remove the existing 1/2"-13 bolt and 1/2"-13 jam nut from the tow bar leg. Remove the existing lug and washers from the tow bar leg. Do this on both tow bar legs.

Install the offset double lug onto the tow bar leg with the new washers, 1/2"-13 x 2" bolt and 1/2"-13 jam nut provided. Tighten the bolt until the lug is tight against the washers, but can still freely move side to side. Do this on both tow bar legs.