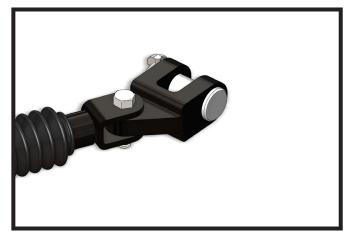

Using a 3/4" socket and wrench, remove the existing 1/2"-13 bolt and 1/2"-13 jam nut from the tow bar leg. Remove the existing lug and washers from the tow bar leg. Do this on both tow bar legs.

Install the offset double lug onto the tow bar leg with the new washers, 1/2"-13 x 2" bolt and 1/2"-13 jam nut provided. Tighten the bolt until the lug is tight against the washers, but can still freely move side to side. Do this on both tow bar legs.