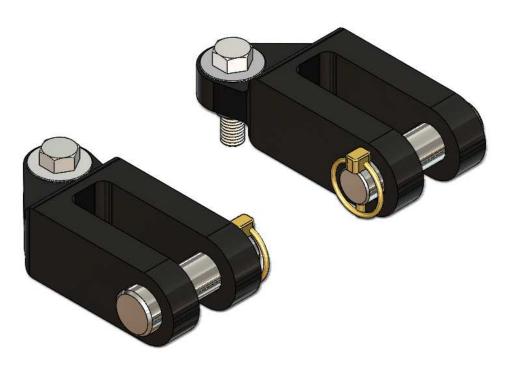

Using a 3/4" socket and wrench, remove the existing 1/2"-13 bolt and 1/2"-13 jam nut from the tow bar leg. Remove the existing lug and washers from the tow bar leg. Do this on both tow bar legs.

Install the offset double lug onto the tow bar leg with the new washers, 1/2"-13 x 2" bolt and 1/2"-13 jam nut provided. Tighten the bolt until the lug is tight against the washers, but can still freely move side to side. Do this on both tow bar legs.

**Note:** If the bumper attachment plate is 7/8" thick use the supplied 1/8" spacer between the plate and lug.