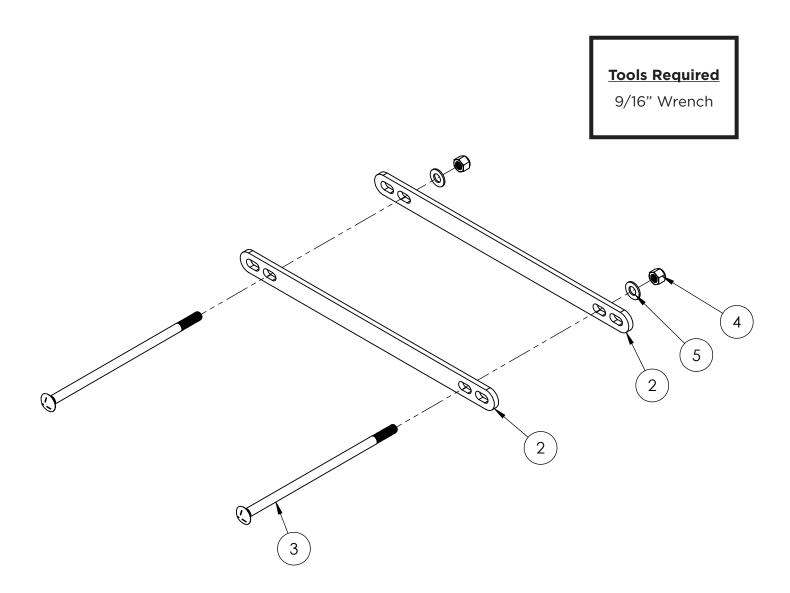

# Have an Adventure

blueox.com 800-228-9289 facebook.com/blueoxproducts

Page 1 of 4

| <u>ltem No.</u> | Part No.           | Description                             | <u>Qty.</u> |
|-----------------|--------------------|-----------------------------------------|-------------|
| 1               | 63-4927(not shown) | Manual Package                          | 1           |
| 2               | 101-10679          | Rotaflex Lockout Plate                  | 2           |
| 3               | 201-1152           | 3/8"-16 x 9" Carriage Bolt, Grade 5, ZP | 2           |
| 4               | 202-0090           | 3/8"-16 Hex Nylon Inset Lock Nut, ZP    | 2           |
| 5               | 203-0003           | 3/8" Flat Washer, ZP                    | 2           |

### BXR9005 Rotaflex Lockout Kit Installation Instructions

1. Place one (1) of the lockout plates behind the front lip and against the front of the pin box.

2. Insert one (1) carriage bolt into each side of the front plate. Feed bolt between pin box and pivot head.

**Note**: Use holes closest to the pin box for a snug fit against the box.

3. Line up the back lockout plate with the carriage bolts and place against the back of the pin box above lip.

4. Install one (1) flat washer and one (1) lock nut on the back of each of the carriage bolts. Fully tighten lock nuts without stripping the threads.

**Note**: Once fully tighten there may still be a small amount of rotation which is normal. Kit is designed to prevent full rotation of the rotating head.