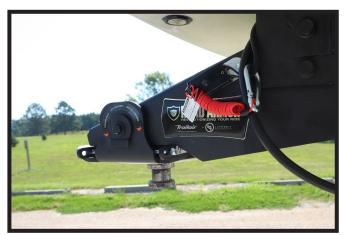

### BXR9005 Rotaflex Lockout Kit Installation Instructions

1. Place one (1) of the lockout plates behind the front lip and against the front of the pin box.

2. Insert one (1) carriage bolt into each side of the front plate. Feed bolt between pin box and pivot head.

**Note**: Use holes closest to the pin box for a snug fit against the box.

3. Line up the back lockout plate with the carriage bolts and place against the back of the pin box above lip.

4. Install one (1) flat washer and one (1) lock nut on the back of each of the carriage bolts. Fully tighten lock nuts without stripping the threads.

**Note**: Once fully tighten there may still be a small amount of rotation which is normal. Kit is designed to prevent full rotation of the rotating head.