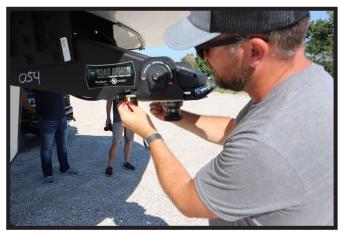

### BXR9005 Rotaflex Lockout Kit Installation Instructions

1. Place one (1) of the lockout plates behind the front lip and against the front of the pin box.

2. Insert one (1) carriage bolt into each side of the front plate. Feed bolt between pin box and pivot head.

**Note**: Use holes closest to the pin box for a snug fit against the box.

3. Line up the back lockout plate with the carriage bolts and place against the back of the pin box above lip.

4. Install one (1) flat washer and one (1) lock nut on the back of each of the carriage bolts. Fully tighten lock nuts without stripping the threads.