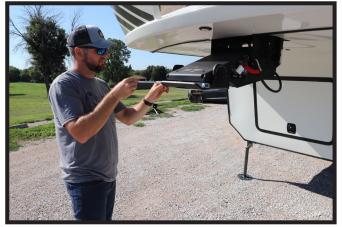

### BXR9005 Rotaflex Lockout Kit Installation Instructions

1. Place one (1) of the lockout plates behind the front lip and against the front of the pin box.

2. Insert one (1) carriage bolt into each side of the front plate. Feed bolt between pin box and pivot head.

**Note**: Use holes closest to the pin box for a snug fit against the box.

3. Line up the back lockout plate with the carriage bolts and place against the back of the pin box above lip.

4. Install one (1) flat washer and one (1) lock nut on the back of each of the carriage bolts. Fully tighten lock nuts without stripping the threads.