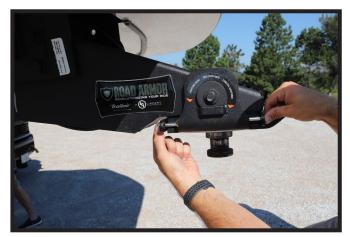

### BXR9005 Rotaflex Lockout Kit Installation Instructions

1. Place one (1) of the lockout plates behind the front lip and against the front of the pin box.

2. Insert one (1) carriage bolt into each side of the front plate. Feed bolt between pin box and pivot head.

**Note**: Use holes closest to the pin box for a snug fit against the box.

3. Line up the back lockout plate with the carriage bolts and place against the back of the pin box above lip.

4. Install one (1) flat washer and one (1) lock nut on the back of each of the carriage bolts. Fully tighten lock nuts without stripping the threads.