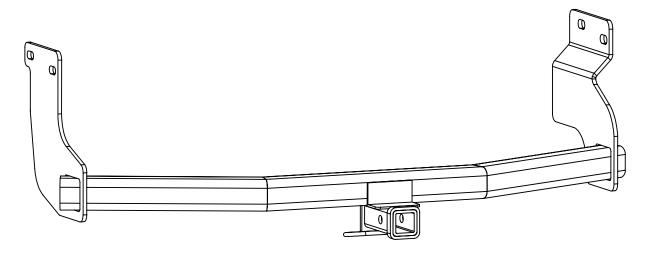

## WARNING: USE ONLY RIGID HITCH APPROVED AND MANUFACTURED DRAW BAR INSERT OR WARRANTY WILL BE VOID

NOTE: INSTALL PARTS LOOSELY UNTIL ALL ATTACHMENTS HAVE BEEN MADE TO VEHICLE

- Assemble (4) 1/2"-13 carriage bolts and 1/4" x 1" x 3" block plates. Using 1/2" fish wires 1. provided, pull two of the carriage bolt assemblies through the open end of the frame rails and into the rearward attachment holes on the side of each frame rail. Note: If the end of the driver's side frame rail is blocked by the tow hook it will be necessary to enlarge one of the existing slotted holes in the bottom of the frame rail to act as an access hole.
- 2. Feed the fish wire through the rearmost attachment slots in the hitch side plates.
- Using care not to push the carriage bolt assemblies back into the frame rails, raise the hitch 3. into position and attach with conical washers and hex nuts provided.
- Using the 1/2" fish wires insert the final two carriage bolt assemblies into the forward 4. attachment holes on each side.
- Attach with the conical washers and hex nuts. 5.
- Tighten all fasteners to the appropriate torque specifications shown below. 6.

## Thank you for purchasing a Rigid Hitch

Hardware Package: (4) 1/2"-13 x 1-3/4" Carriage Bolts (4) 1/2"-13 Heavy Hex Nuts

4) 1/4" x 1" x 3" Block Plates

1/2" Fish Wires

(4) 1/2" Conical Washers

(1) R2-0106 Draw Bar Kit