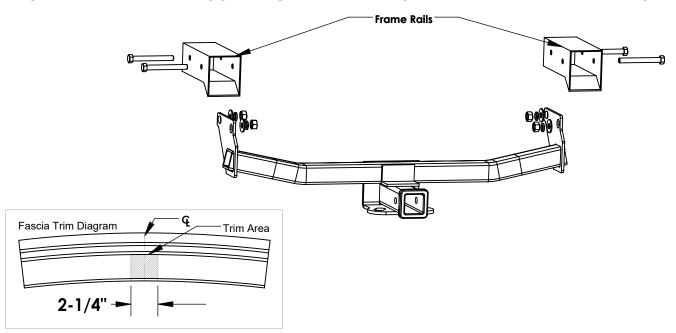

NOTE: INSTALL PARTS LOOSELY UNTIL ALL ATTACHMENTS HAVE BEEN MADE TO VEHICLE

**Note:** Compass Rallye, trim out a 2-1/4" wide section of fascia centered on the vehicle up to the cross hatch pattern on the fascia. The hitch will be behind the fascia. The cutout is to allow clearance for ball mounts. Get owner's permission before cutting.

Note: Compass and Patriot model years 2011 and later the fascia must be trimmed to install the hitch. Measure from the ground up to the bottom of the frame rails. Subtract 5" from that measurement and transfer to the fascia to determine the height of the cutout. Get owner's permission before cutting.

**Note:** For Jeep Patriots equipped with the optional tow hook on the driver's side, the tow hook must be removed to install the hitch. Return to vehicle owner.

- Working from the outboard side of the frame rails, insert the four 5/8" hex bolts into the 1. existing bushings in the frame rails. Leave the ends of the bolts flush with the inside of the frame rails.
- 2. Raise the hitch into position, push the hex bolts through the mounting holes in the hitch brackets and secure with the flat washers, lock washers and hex nuts provided.
- Ensure the hitch is level and centered on the vehicle. Tighten all fasteners to the appropriate 3. torque specifications shown below.