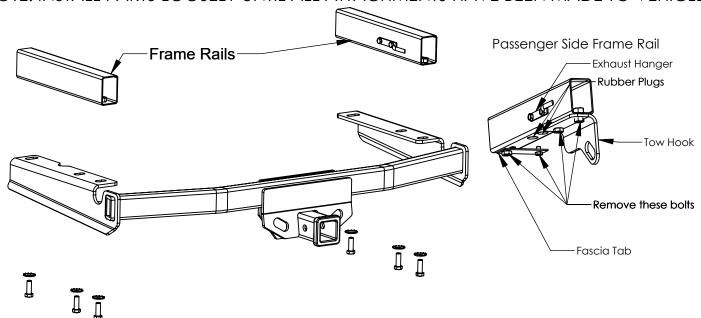

NOTE: INSTALL PARTS LOOSELY UNTIL ALL ATTACHMENTS HAVE BEEN MADE TO VEHICLE

- 1. Remove the (5) fasteners securing the driver side underbody appearance panel. Pull the appearance panel downward to release it from the two studs holding the panel in place. Return the appearance panel and fasteners to the vehicle owner. Remove the two plastic push pins securing the rear bumper fascia tabs, using a flat blade screw driver to pry the center of the pins downward, bend fascia tabs down.
- 2. Remove the (2) rubber plugs from each of the frame rails. Unscrew the (3) threaded plastic inserts from the driver side frame rail and the (2) from the passenger side frame rail. Return plastic inserts and rubber plugs to vehicle owner.
- 3. Remove the M12 bolt securing the fascia tab to the passenger side frame rail. Remove the M8 bolt attaching the fascia to the fascia tab. Return the tab and the fasteners to the vehicle owner. If present remove the factory tow hook from the passenger side frame rail. Return tow hook and fasteners to vehicle owner.
- 4. To ease installation lower the spare tire. Raise the hitch over the exhaust and align the slots in the hitch with the weldnuts in the frame. Secure the hitch with the (6) M12 hex bolts and conical washers provided. The teeth of the conical washers should go against the hitch. Center the hitch on the vehicle and tighten all fasteners to 86 ft-lbs...
- 5. Reinstall the rear bumper fascia tabs using the plastic push pins removed in step one.
- 6. Raise the spare tire back into place.

## GIVE THIS INSTRUCTION SHEET TO VEHICLE OWNER

THIS PRODUCT COMPLIES WITH SAFETY SPECIFICATIONS AND REQUIREMENTS FOR SAE AND VESC REGULATION V-5 FOR CONNECTING DEVICES AND TOWING SYSTEMS. DO NOT MODIFY THIS PRODUCT. INSTALL ONLY ON SPECIFIED VEHICLES IN GOOD CONDITION.