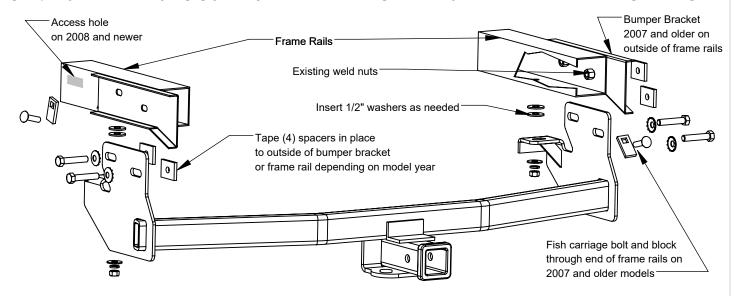

## NOTE: INSTALL PARTS LOOSELY UNTIL ALL ATTACHMENTS HAVE BEEN MADE TO VEHICLE

- Remove the (4) bolts (2 per side) on the vertical sides of the frame rails that attach the bumper brackets 1. to the frame, and return to owner. Note: On 2007 and older models the bumper brackets are on the outside of the frame rails. On 2008 and newer models the bumper brackets are inside the frame rails.
- To aid installation it helps to tape the 5/8" thick spacers to the outside of the frame or bumper brackets 2. aligning holes in spacers with weld nuts in frame rails.
- Raise the hitch into position and secure with the (4) 14mm bolts and conical washers provided. 3.

Note: Insert 1/2" flat washers between the forward mounting flange on the hitch brackets and the bottom of the frame rails as needed, to take up space that may be present on some models.

- Using the fish wire provided insert the two 7/16" carriage bolts and block plates into the frame rails and 4. through the forward mounting slots of the hitch brackets. **Note:** 2007 and older models fish carriage bolts in through the rear end of the frame rails. 2008 and newer models utilize the access holes in the outside vertical surface of the frame rails.
- 5. Secure with the (2) 7/16" flat washers, lock washers and hex nuts provided. Tighten to 50 LB-FT.
- Tighten 14mm bolts to 100 LB-FT. 6.