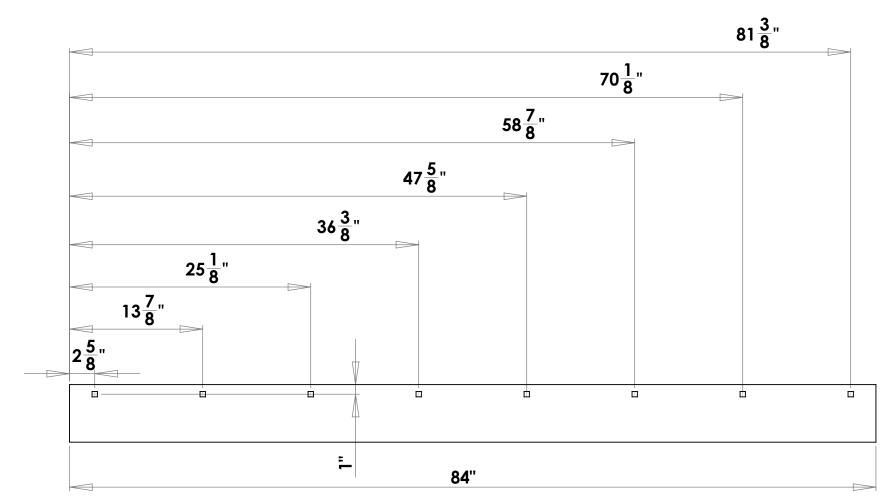

9/16" SQ HOLES

| 5                                                                                                                                                                                                                          | <sup>†</sup> 4 |                | 3                                                                                                                                                     | 2                        |          |      |            |      | 1                  |       |              |  |
|----------------------------------------------------------------------------------------------------------------------------------------------------------------------------------------------------------------------------|----------------|----------------|-------------------------------------------------------------------------------------------------------------------------------------------------------|--------------------------|----------|------|------------|------|--------------------|-------|--------------|--|
| PROPRIETARY AND CONFIDENTIAL THE INFORMATION CONTAINED IN THIS DRAWING IS THE SOLE PROPERTY OF RIGID HITCH, INC. ANY REPRODUCTION IN PART OR AS A WHOLE WITHOUT THE WRITTEN PERMISSION OF RIGID HITCH, INC. IS PROHIBITED. | APPLICATION    |                | DO NOT SCALE DRAWING                                                                                                                                  |                          |          |      | SCALE: 1:2 |      | 20 WEIGHT:         |       | SHEET 1 OF 1 |  |
|                                                                                                                                                                                                                            | NEXT ASSY      | USED ON FINISH |                                                                                                                                                       |                          |          |      |            | KCE- |                    | 038   | A            |  |
|                                                                                                                                                                                                                            |                |                | MATERIAL                                                                                                                                              |                          |          |      |            |      | G. NO.<br>RCE-7038 |       | REV          |  |
|                                                                                                                                                                                                                            |                |                | TOLERANCING PER:                                                                                                                                      | COMMENTS: .560 SQ. PUNCH |          |      |            | ппс  | H INC              | UKPUK | AIEU         |  |
|                                                                                                                                                                                                                            |                |                | DIMENSIONS ARE IN INCHES TOLERANCES: FRACTIONAL±1/8" ANGULAR: MACH±.5° BEND ±1° TWO PLACE DECIMAL ±.060 THREE PLACE DECIMAL ±.010 INTERPRET GEOMETRIC | Q.A.                     |          |      |            | WITC |                    | ORPOR | ATED         |  |
|                                                                                                                                                                                                                            |                |                |                                                                                                                                                       | MFG APPR.                |          |      |            |      | RG                 |       |              |  |
|                                                                                                                                                                                                                            |                |                |                                                                                                                                                       | ENG APPR.                |          |      |            |      |                    |       |              |  |
|                                                                                                                                                                                                                            |                |                |                                                                                                                                                       | CHECKED                  | B. WIRTH |      | TITLE:     |      |                    |       | R            |  |
|                                                                                                                                                                                                                            |                |                |                                                                                                                                                       | DRAWN                    | E. NASH  |      |            |      |                    |       |              |  |
|                                                                                                                                                                                                                            |                |                | UNLESS OTHERWISE SPECIFIED:                                                                                                                           |                          | NAME     | DATE |            |      |                    |       |              |  |