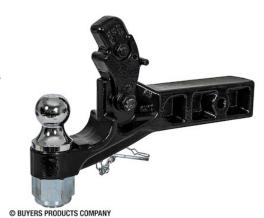

## 10 Ton Combination Hitch - 2-1/2 Inch Receiver, 2 Inch Ball

**Buyers Part Number: RM102000** 

Haul it your way with this patented combination ball hitch + pintle hook. All your towing needs in one product.

- Tow up to 20,000 lb with either a ball hitch or pintle mount.
- Patented design provides multiple towing options without changing your hitch.
- Fits 2-1/2 inch square receiver tubes.
- Spring-loaded locking arm provides secure coupling.
- Easily hooks up to a coupler or lunette eye.
- Built with solid, forged steel for superior strength.
- 2 in. tow ball with chrome finish provided also compatible with other sizes.
- · Corrosion resistant black powder-coated finish.
- Hitch pin sold separately.

## **Specifications**

| Ball Diameter                  | 2"              | Ball Finish                             | Chrome            |
|--------------------------------|-----------------|-----------------------------------------|-------------------|
| Ball Material                  | Forged<br>Steel | Color                                   | Black             |
| Drawbar Eye Inner Diameter     | 2.50-3.00"      | Finish                                  | Powder<br>Coat    |
| Material                       | Forged<br>Steel | Maximum Gross Trailer Weight (M.G.T.W.) | 20,000 lb         |
| Maximum Vertical Load (M.V.L.) | 4000 lb         | Pintle Hook Type                        | Reciever<br>Mount |
| Receiver Shank Size            | 2.5"            | Shipping Weight                         | 28.1 lb           |