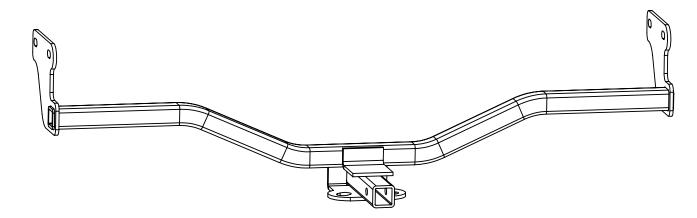

## WARNING: USE ONLY RIGID HITCH APPROVED AND MANUFACTURED DRAW BAR INSERT OR WARRANTY WILL BE VOID

NOTE: INSTALL PARTS LOOSELY UNTIL ALL ATTACHMENTS HAVE BEEN MADE TO VEHICLE

- Lower the exhaust by removing the rubber exhaust hanger. 1.
- 2. Using a Phillips Screw Driver remove the inner wheel wells and splash guards from both sides of the vehicle.
- Remove the tow hook from the passenger's side frame rail and return to vehicle owner. 3.
- Raise the hitch into position and loosely attach the M10 hex bolts and conical washers 4. into the existing weld nuts in the frame rails.
- 5. Pull the hitch rearward and tighten all fasteners to the appropriate torque specifications shown below.
- Reinstall the rubber exhaust hanger. 6.
- Reinstall the inner wheel wells and splash guards. 7.