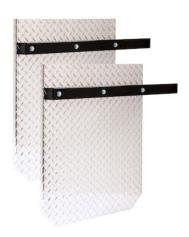

## **Aluminum Diamond Tread Splash Guards 22x28 Inch**

**Buyers Part Number: SG2229** 

Buyers Products Aluminum Splash Guards are a sturdy way to protect your underbody from road debris, ice, and mud.

- Protect service body front panels, underbody truck box and reservoirs from road debris.
- · Reduce road spray.
- Attractive, durable .100 in. thick diamond tread aluminum construction.
- Easily mounted with pre-drilled mounting holes.

## **Specifications**

| Available Thickness | .10"             | Color           | None                |
|---------------------|------------------|-----------------|---------------------|
| Finish              | Diamond<br>Tread | Height          | 28.00"              |
| Material            | Aluminum         | Mount Type      | Weld-<br>On/Bolt-On |
| Width               | 22.00"           | Shipping Weight | 28 lb               |